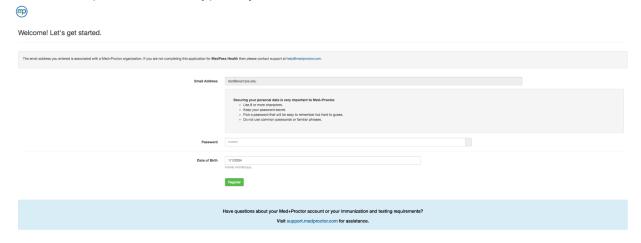

1. Go to medproctor.com and click 'Register' at the top right corner

2. Type in your institution-assigned email address

3. Create a password and type in your date of birth

4. Fill out the Personal Information and Emergency Contact pages