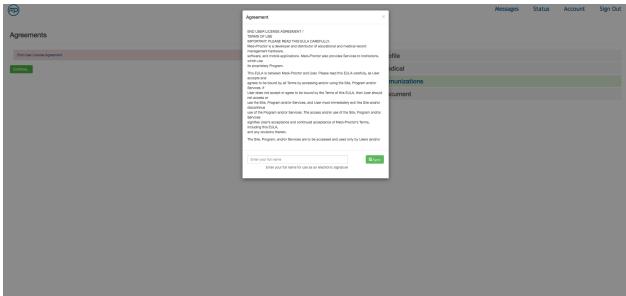

## 5. Sign the End User License Agreement

6. If you do not have your own form and wish to download the Med+Proctor immunization form to give to your healthcare provider to fill out, click 'Immunization Certificate' to download and print out the form. If your institution requires a physical exam form to be submitted, it will be included in the download.