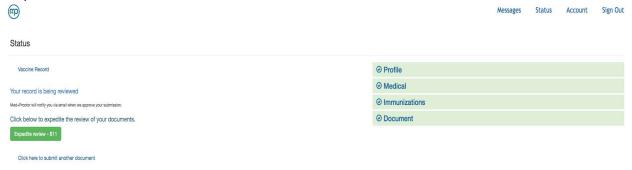

7. Now you are done until your document is reviewed. Processing time is 24-72 hours. You will receive a message once your account is verified. Or, if you are missing immunization requirements, you will receive a message letting you know of the missing requirement.