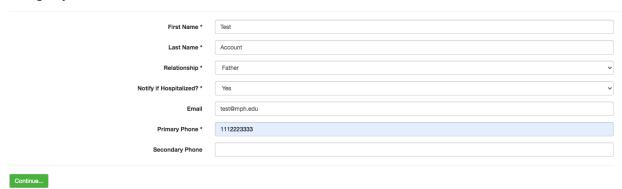

1. Go to medproctor.com and click 'Register' at the top right corner



2. Type in your institution-assigned email address



3. Create a password and type in your date of birth



4. Fill out the Personal Information and Emergency Contact pages





## **Emergency Contact Information**



## 5. Sign the End User License Agreement



6. If you do not have your own form and wish to download the Med+Proctor immunization form to give to your healthcare provider to fill out, click 'Immunization Certificate' to download and print out the form. If your institution requires a physical exam form to be submitted, it will be included in the download.

Otherwise, if you have your own form to upload, select the document type, then click 'Choose files' to upload your immunization form and click 'Continue'

| (P)                                                                                                                                                                                                                                                          | Messages Status Account Sig