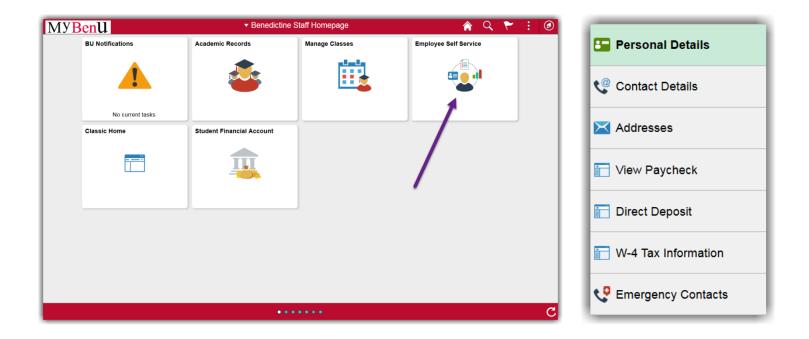

Manage Classes – In Manage Classes, current students can enroll in, view, add/drop classes, and much more!

**Employee Self Service** – In Employee Self Service, you can view your paycheck and personal information, as well as emergency contacts. You can also add/update your direct deposit and tax withholding.