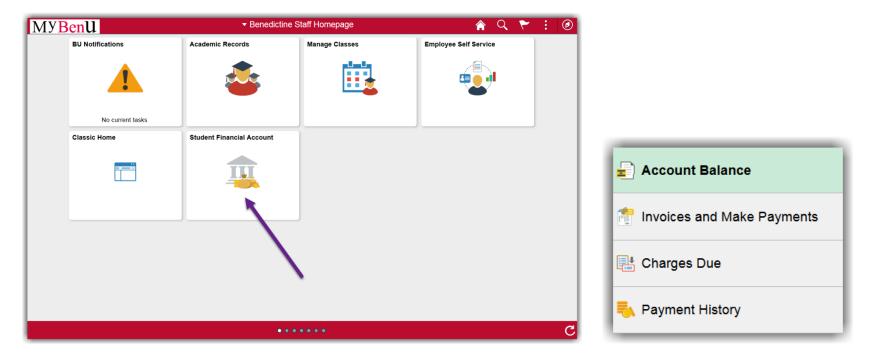

### Classic Home – Classic Home has navigation that looks much like the old version of MyBenU

**Student Financial Account** – For those who are also students, this is where you can view your account and make payments.