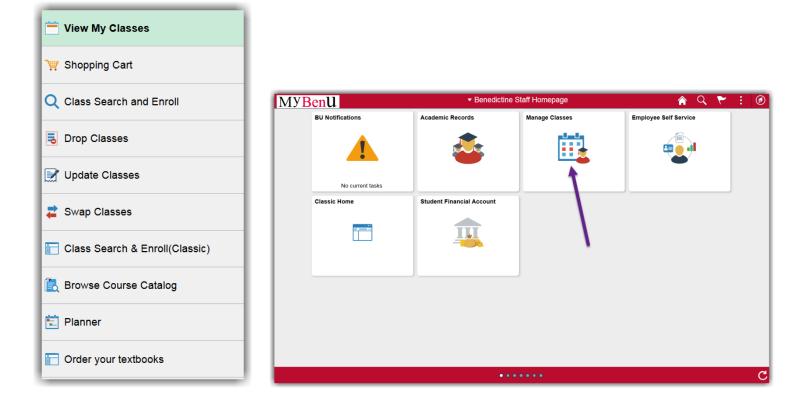

Manage Classes – In Manage Classes, current students can enroll in, view, add/drop classes, and much more!

**Employee Self Service** – In Employee Self Service, you can view your paycheck and personal information, as well as emergency contacts. You can also add/update your direct deposit and tax withholding.