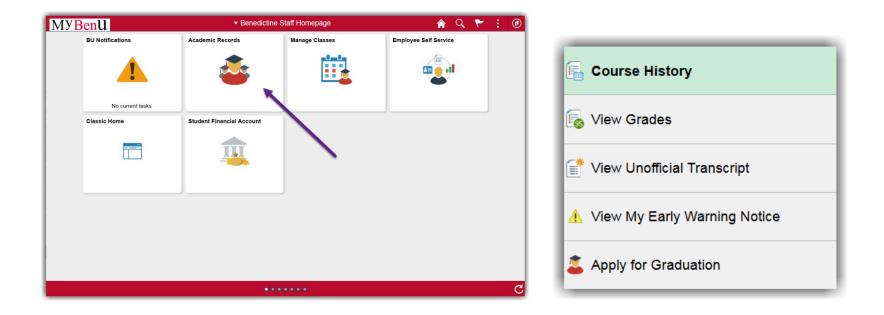

## The NavBar includes

and Navigator - which opens up a list of links to components

BU Notifications – If you are a current student, this is where you'll find your Holds, if you have any.

**Academic Records** – For current or former BenU students, Academic Records is where you'll find your class history, as well as any current Early Warning notices. Ready to apply for graduation? You'll find that here too!