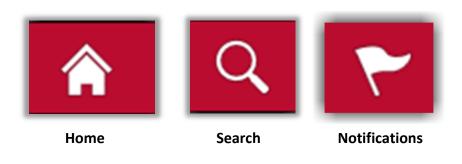

MyBenU has a new way to navigate.

When you view MyBenU from a mobile device, some of the icons are condensed, but you can always find them under the Actions icon.

Actions - the Actions list will change depending on your location in MyBenU