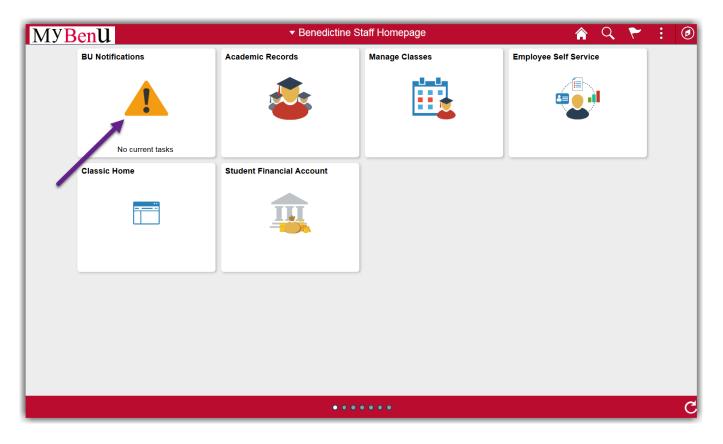

## The NavBar includes

and Navigator - which opens up a list of links to components

BU Notifications – If you are a current student, this is where you'll find your Holds, if you have any.

**Academic Records** – For current or former BenU students, Academic Records is where you'll find your class history, as well as any current Early Warning notices. Ready to apply for graduation? You'll find that here too!