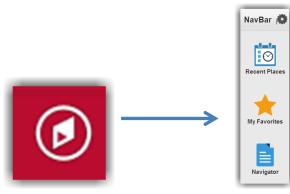

# Before logging in for the first time, make sure to clear you browser cache

Links are provided below for the most popular browsers:

- Chrome: <u>https://support.google.com/accounts/answer/32050?co=GENIE.Platform%3DDesktop&hl=en</u>
- **Firefox**: <u>https://support.mozilla.org/en-US/kb/how-clear-firefox-cache</u>
- Internet Explorer: <u>https://support.microsoft.com/en-us/help/17438/windows-internet-explorer-view-delete-browsing-history</u>
- Safari: <u>https://support.apple.com/guide/safari/clear-your-browsing-history-sfri47acf5d6/mac</u>

MyBenU has a new way to navigate.



When you view MyBenU from a mobile device, some of the icons are condensed, but you can always find them under the Actions icon.







Actions - the Actions list will change depending on your location in MyBenU



Navigator – opens the NavBar

## The NavBar includes



and Navigator - which opens up a list of links to components



BU Notifications – If you are a current student, this is where you'll find your Holds, if you have any.

**Academic Records** – For current or former BenU students, Academic Records is where you'll find your class history, as well as any current Early Warning notices. Ready to apply for graduation? You'll find that here too!



Manage Classes – In Manage Classes, current students can enroll in, view, add/drop classes, and much more!



**Employee Self Service** – In Employee Self Service, you can view your paycheck and personal information, as well as emergency contacts. You can also add/update your direct deposit and tax withholding.



### Classic Home – Classic Home