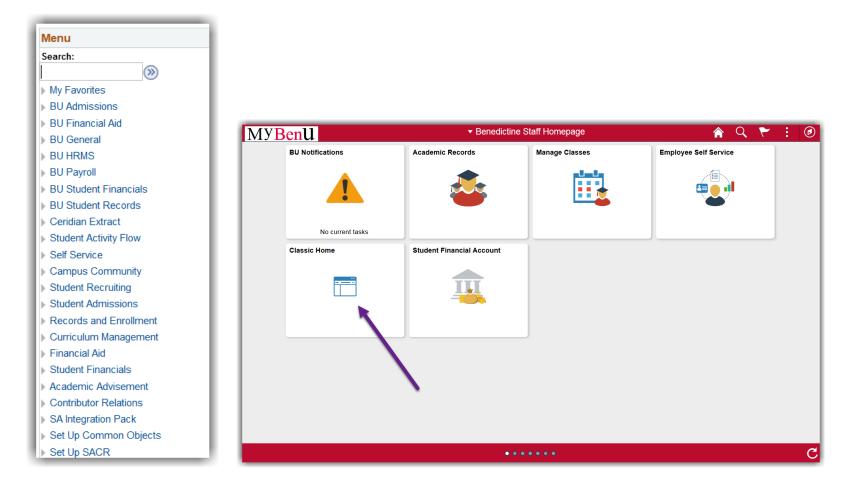

### Classic Home – Classic Home has navigation that looks much like the old version of MyBenU

**Student Financial Account** – For those who are also students, this is where you can view your account and make payments.