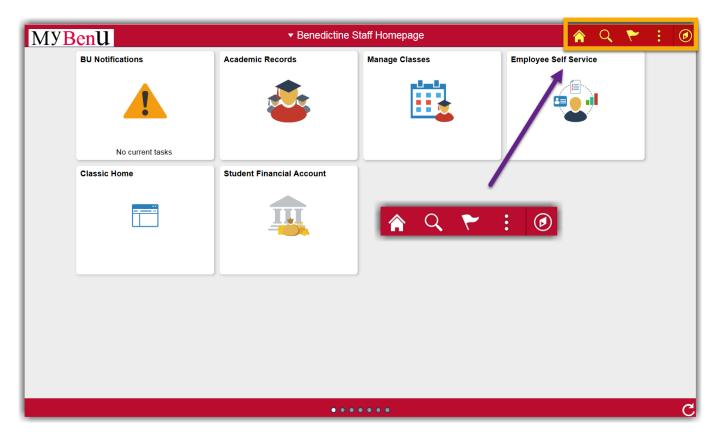

MyBenU has a new way to navigate.

When you view MyBenU from a mobile device, some of the icons are condensed, but you can always find them under the Actions icon.

Actions - the Actions list will change depending on your location in MyBenU

Navigator – opens the NavBar

## The NavBar includes

and Navigator - which opens up a list of links to components

BU Notifications – If you are a current student, this is where you'll find your Holds, if you have any.

**Academic Records** – For current or former BenU students, Academic Records is where you'll find your class history, as well as any current Early Warning notices. Ready to apply for graduation? You'll find that here too!

Manage Classes – In Manage Classes, current students can enroll in, view, add/drop classes, and much more!

**Employee Self Service** – In Employee Self Service, you can view your paycheck and personal information, as well as emergency contacts. You can also add/update your direct deposit and tax withholding.

### Classic Home – Classic Home has navigation that looks much like the old version of MyBenU

**Student Financial Account** – For those who are also students, this is where you can view your account and make payments.